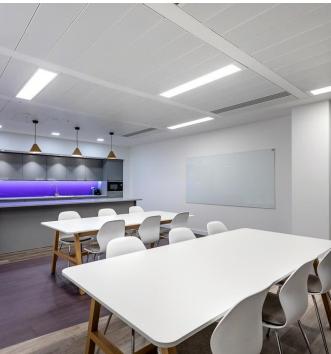

## **CASE STUDY**

LEGAL SERVICES TO PHARMACEUTICAL INDUSTRY

8,000SQFT LOCATION IN MARLOW, BUCKS

OPEN PLAN AND TRADITIONAL OFFICES ELEGANT ARRIVAL WITH SWEEPING CURVES

AV EQUIPPED MEETING SPACES COMPANY RE-BRAND LAUNCHED WITHIN SITE

The requirements for the space were clear but having received some initial ideas and plans Sagittarius approached Blue Jelly for something with a little more creative invention and flair.

With a relatively low occupancy density and cellular office requirement there was a clear opportunity to engage flowing curves and detailing which tided in perfectly with the reinvention of their brand collateral.